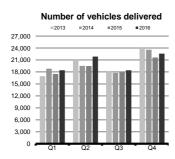

#### Sales performance

During the full year 2016, total vehicle deliveries increased by 6 percent to 81,346 (76,561) units, compared to 2015, which was an all-time high level. Net sales rose by 10 percent to SEK 103,927 m. (94,897), the highest level in Scania's history. Currency rate effects had a negative impact on sales of 2 percent.

Order bookings increased by 11 percent to 85,527 (77,091) vehicles, compared to the full year 2015.

#### **Deliveries**

Scania's total truck deliveries increased by 2 percent to 20,033 (19,601) units during the fourth quarter compared to the year-earlier period. In Europe, deliveries rose by 3 percent to 12,877 (12,462) units compared to the fourth quarter of 2015. In Eurasia, deliveries rose to 1,335 (672) trucks. In Latin America, deliveries rose by 2 percent to 2,077 (2,038) units compared to the fourth quarter of 2015. In Asia, deliveries decreased compared to the fourth quarter of 2015 to 2,490 (3,003) trucks. Deliveries in Africa and Oceania decreased by 12 percent to 1,254 (1,426) trucks.