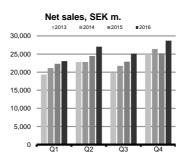

#### Sales performance

During the full year 2016, total vehicle deliveries increased by 6 percent to 81,346 (76,561) units, compared to 2015, which was an all-time high level. Net sales rose by 10 percent to SEK 103,927 m. (94,897), the highest level in Scania's history. Currency rate effects had a negative impact on sales of 2 percent.

### Sales

Net sales of trucks rose by 7 percent to SEK m. 65,615 (61,250) during the full year 2016. During the fourth quarter, sales increased by 9 percent to SEK m. 18,557 (17,046).

## Net sales

Net sales of buses and coaches rose by 21 percent to SEK 10,867 m. (8,994) during the full year 2016. During the fourth quarter, sales increased by 32 percent to SEK 3,335 m. (2,524).

| Scania buses and coaches | Order booking | Order bookings |         |           |           |         |
|--------------------------|---------------|----------------|---------|-----------|-----------|---------|
|                          | 12 months     | 12 months      | Change, | 12 months | 12 months | Change, |
|                          | 2016          | 2015           | %       | 2016      | 2015      | %       |
| Europe                   | 2,185         | 1,937          | 13      | 2,094     | 1,917     | 9       |
| Eurasia                  | 57            | 80             | -29     | 62        | 94        | -34     |
| America*                 | 2,559         | 2,275          | 12      | 2,350     | 2,123     | 11      |
| Asia                     | 2,226         | 1,828          | 22      | 2,568     | 1,806     | 42      |
| Africa and Oceania       | 857           | 872            | -2      | 1,179     | 859       | 37      |
| Total                    | 7,884         | 6,992          | 13      | 8,253     | 6,799     | 21      |