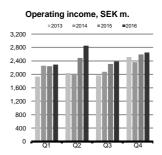

### Full year 2016

Operating income in Vehicles and Services amounted to SEK 5,369 m. (8,601) during the full year 2016. It was negatively impacted by a provision of SEK 3.8 billion related to the European Commission's competition investigation. Adjusted for items affecting comparability, operating income in Vehicles and Services amounted to SEK 9,169 m. (8,601) during the full year 2016. Higher vehicle volume in Europe and higher service volume impacted earnings positively but this was partly offset by negative currency rate effects, lower deliveries in Latin America (mainly related to Brazil), and by the high cost of investments related to Scania's new truck generation.

#### The fourth quarter

Operating income in Vehicles and Services totalled SEK 2,401 m. (2,349) during the fourth quarter. Higher vehicle volume in Europe, high service volume and currency rate effects had a positive impact on earnings. The high cost of investments related to Scania's new truck generation and lower deliveries in Latin America (mainly related to Brazil), had a negative effect.

## **Scania Group**

During the full year 2016, Scania's operating income amounted to SEK 6,384 m. (9,641). Operating margin amounted to 6.1 (10.2) percent. Operating income was negatively impacted by a provision of SEK 3.8 billion related to the European Commission's competition investigation. Adjusted for items affecting comparability, operating income amounted to SEK 10,184 m. (9,641) during 2016. Scania's net financial items amounted to SEK -421 m (-532).